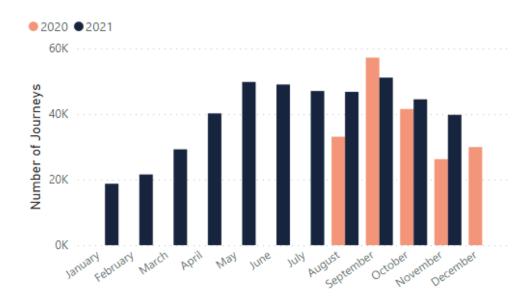

# Number of journeys planned using Moovit Journey Planner

The chart shows the number of journeys planned using the West Yorkshire Moovit Journey Planner by month and year, available via <u>www.wymetro.com</u>. A different journey planner was in use in 2019, so comparable data is not available.

Number of Journeys planned using Moovit Journey Planner