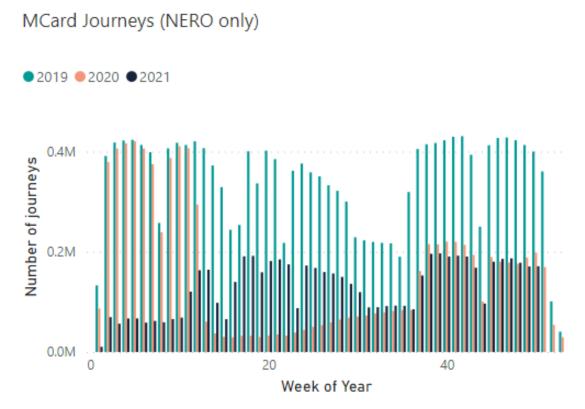

# **MCard journeys**

The chart shows the total number of journeys made using Smart MCard products (but not those using the new app) by week of the year.