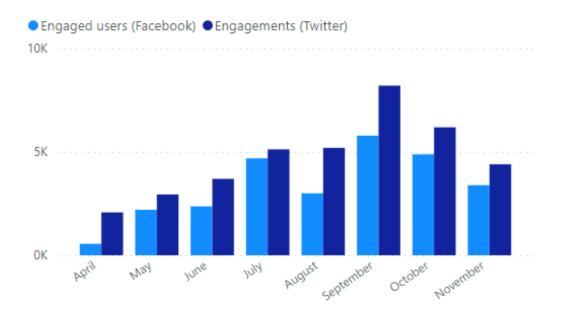

### Social media interactions with "Metro Travel News" channels

'Engagement' is all the interaction that people have with the content, including likes, shares, responses.

Social Media Engagements with Metro (including MCard and...