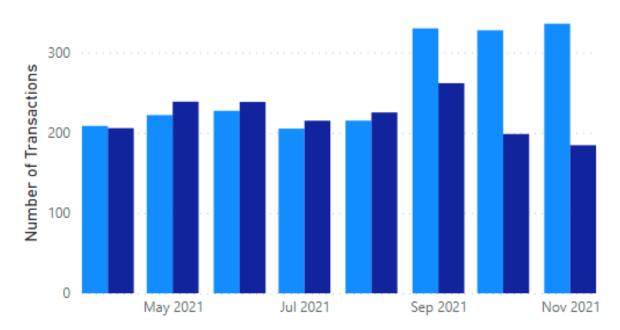

# **Metro Travel Centres**

The chart shows the average number of daily (Monday to Saturday excluding bank holidays) sales and enquiries made at travel centres by month of the year. This information has been collected since April 2021, customer counting equipment was used previously however this does not give an accurate comparison.

# Metro Travel Centres: Average Daily Transactions

Sales Enquiries