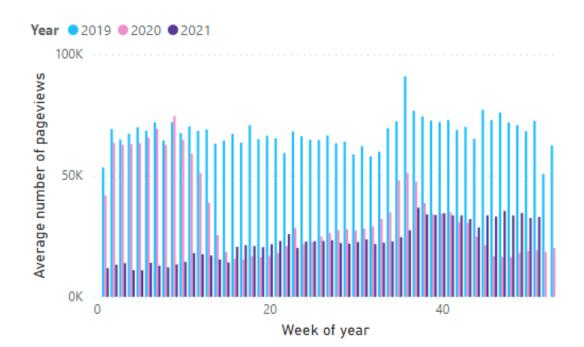

#### Engagement with Metro website - www.wymetro.com

The chart shows the average number of weekday (Monday to Friday) pageviews for the Metro Website by week of the year.