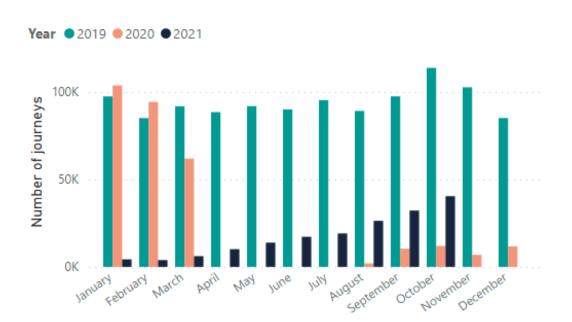

# Use of Park and Ride services

The chart shows the total number of Park and Ride journeys (both smart and paper) made by month of the year.

Park & Ride Journeys